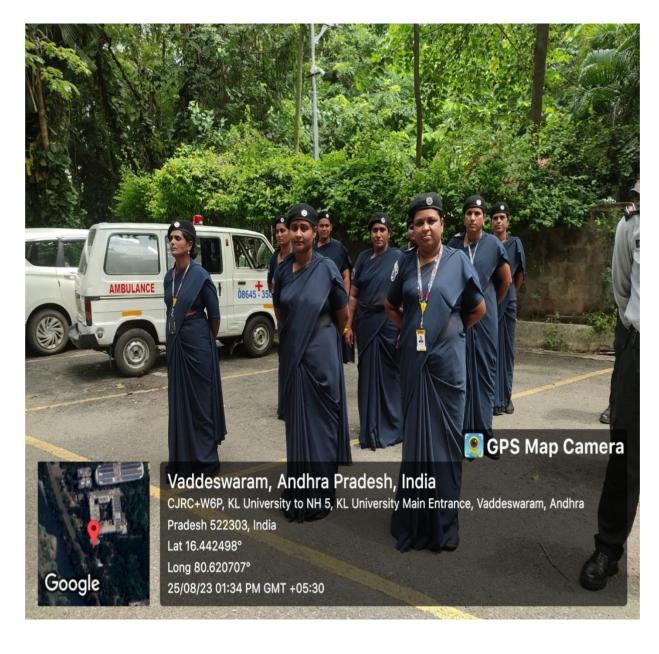

#### 2. LADY SECURITY GUARDS & VIGILANCE OFFICERS (BOTH LADIES & GENTS)

The Security Officer Help Desk and a separate Women's Help Desk operate 24/7 within the campus. The university's security is managed by the Office of Protection and Defense Security Services (OPDSS) with a team of 75 members, divided into three groups (A, B, and C) with 25 members each. These teams work on shifts around the clock to ensure continuous coverage for 24 hours. In addition to OPDSS, a group of 14 vigilance officers patrol the campus regularly. All students and faculty are required to wear ID cards and adhere to a dress code. In case of any incidents, student ID cards are used for quick identification and follow-up. Specifically near the girls' hostel, two lady security guards are stationed solely for security purposes.

# Female security guards are actively overseeing the premises to ensure the safety of girls, maintaining continuous vigilance round the clock.

The lady security Guards watch the women and girls in campus