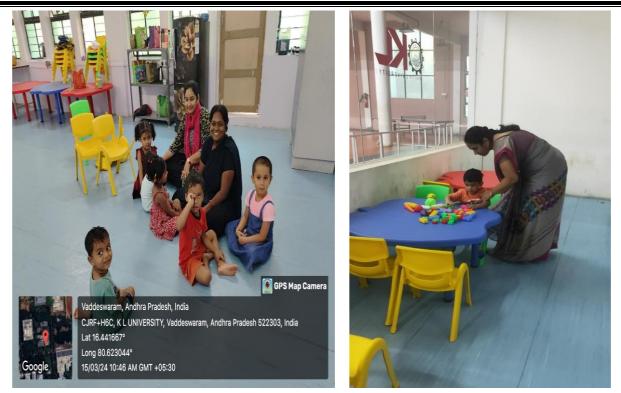

#### 5. DAY CARE CENTRE:

Day Care service for the children of teachers and research scholars is available on a paid basis, assisting working parents in balancing their professional or academic pursuits.

#### Day Care Centre is located at a child-friendly environment at KLEF

This day care facility caters not only to female employees, scholars, and students but also to male individuals whose wives work elsewhere. The centre is designed to create a child-friendly environment with large, colourful displays and activity centres equipped with play materials for independent play, as well as guided activities. It is situated in a glass room to allow for observation of the children's activities and is conveniently located near the indoor stadium to encourage physical activity among the children. Additionally, its proximity to the dispensary ensures quick access to medical care, with amenities like refrigerators and beds provided for food storage, medicine, and children's relaxation.

A trainer and caregiver are employed to support the development of children in various aspects. They are qualified and experienced in caring for infants and children. The facility is equipped with brain development activities, toys, a whiteboard, and indoor play tools to facilitate learning and engagement.

Child-friendly environment at Day care center & Activities by Day care center