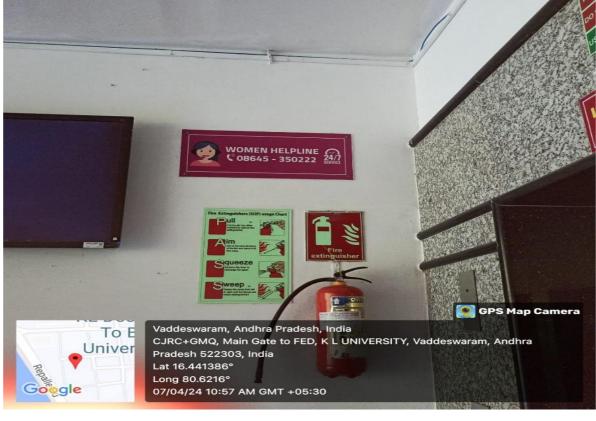

#### 3. WOMEN HELPLINE NUMBERS:

Women Helpline Number works 24\*7 and it is displayed in prominent places of university.

Helpline Number in FED Block