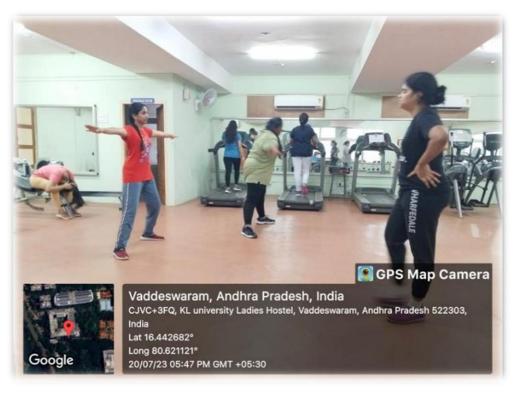

#### 8. LADIES GYM:

- > KLEF provides Separate Gyms for both Boys and Girls.
- > Women Gym trainers are also available.
- > Women Coaches and Assistant Physical Directors are available for girls.

### Gym Exclusively for Women in campus