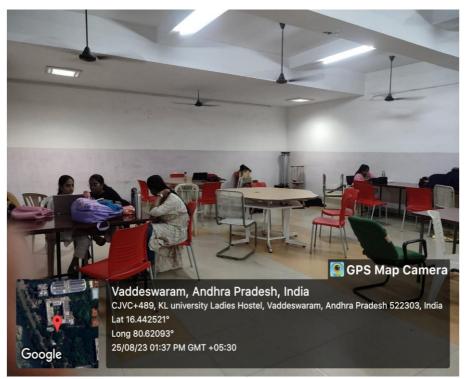

#### 4. LADIES WAITING HALLS WITH VENDING MACHINES:

KLEF provides spacious and well-furnished waiting areas specifically tailored to meet the needs of female students. These halls create a comfortable and welcoming environment, often considered a second home by the students. If students become unwell during college hours, they are allowed to use these halls to rest and recuperate.

Ladies Waiting Hall at KLEF

Sanitary Vending Machines are available in all waiting Halls and Girl Hostel in KLEF.

**Sanitary Vending Machines** 

Girls Waiting Hall is spacious and well-furnished suited to meet the demands of the girl students.

All the waiting areas are designed to offer privacy to female students, allowing them to prepare for classes and attend them in a relaxed and rejuvenated state. Throughout the university, numerous waiting areas are located separately in each block and on every floor. These waiting areas are well-furnished with ample space and equipped with necessary amenities such as fans, chairs, tables, shelves, mirrors, and hand sanitizers to ensure the comfort of those using them.