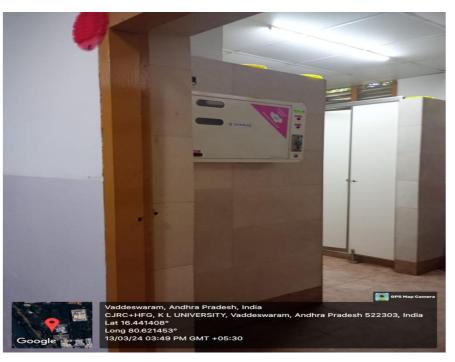

#### 4. LADIES WAITING HALLS WITH VENDING MACHINES:

KLEF provides spacious and well-furnished waiting areas specifically tailored to meet the needs of female students. These halls create a comfortable and welcoming environment, often considered a second home by the students. If students become unwell during college hours, they are allowed to use these halls to rest and recuperate.

Ladies Waiting Hall at KLEF

Sanitary Vending Machines are available in all waiting Halls and Girl Hostel in KLEF.

**Sanitary Vending Machines** 

Girls Waiting Hall is spacious and well-furnished suited to meet the demands of the girl students.

All the waiting areas are designed to offer privacy to female students, allowing them to prepare for classes and attend them in a relaxed and rejuvenated state. Throughout the university, numerous waiting areas are located separately in each block and on every floor. These waiting areas are well-furnished with ample space and equipped with necessary amenities such as fans, chairs, tables, shelves, mirrors, and hand sanitizers to ensure the comfort of those using them.