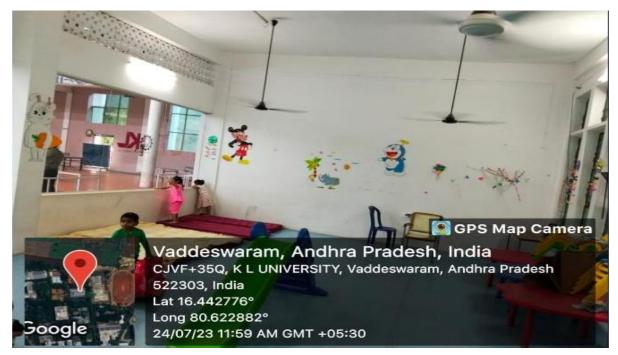

#### 5. DAY CARE CENTRE:

Day Care service for the children of teachers and research scholars is available on a paid basis, assisting working parents in balancing their professional or academic pursuits.

#### Day Care Centre is located at a child-friendly environment at KLEF

This day care facility caters not only to female employees, scholars, and students but also to male individuals whose wives work elsewhere. The centre is designed to create a child-friendly environment with large, colourful displays and activity centres equipped with play materials for independent play, as well as guided activities. It is situated in a glass room to allow for observation of the children's activities and is conveniently located near the indoor stadium to encourage physical activity among the children. Additionally, its proximity to the dispensary ensures quick access to medical care, with amenities like refrigerators and beds provided for food storage, medicine, and children's relaxation.

Child-friendly environment at Day care center & Activities by Day care center