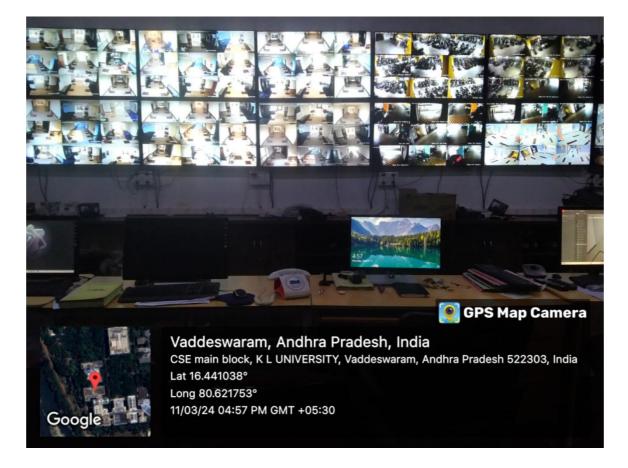

#### 1) COMMAND CONTROL ROOM:

The Command and Control Room oversees the monitoring of all 5,400 CCTV cameras positioned across the campus, providing comprehensive surveillance and ensuring security and vigilance from every area of the campus.

A glimpse of Command and Control Room at KLEF